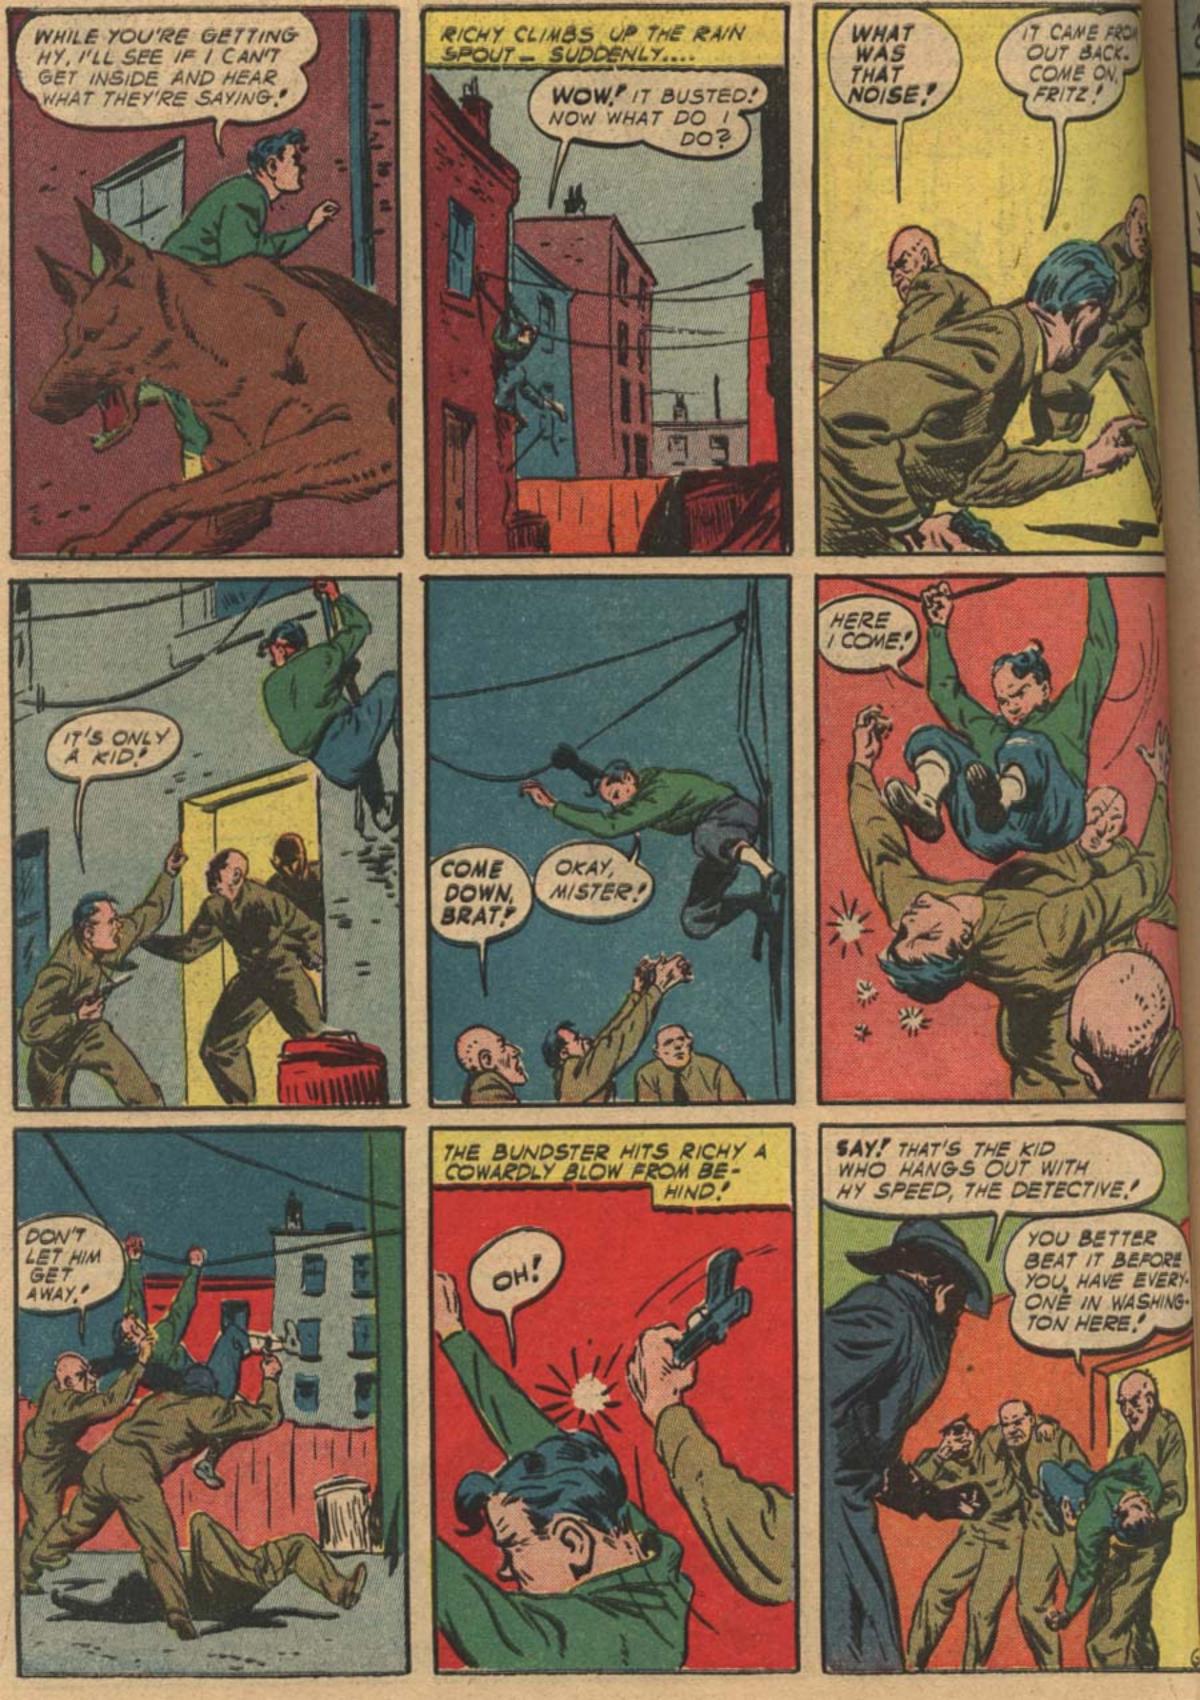

## MEMBERSHIP HONOR LEGION CARE AND TRAINING OF DOGS

the RANG-A-TANG HONOR LEGION HOW TO QUALIFY

There are two ways in which you can be admitted as a sharter member of the Honor Legion.

- lit Wey-In keeping with your Rang-a-Tang oath of membership, write us a letter relating an exceptional deed you performed involving kindness or courage toward any animal, be it dog, cat, horse, bird, or wild life, and you will be eligible to become a charter member in the lang-a-Tang Honor Legion.
- A-All letters must be certified by parent or guardian. 8-All these who become charter members will have their asmes published in the pages of Bloe Ribbon Gomics. C-Outstanding letters will be published on the Rang-a-Tang Hener Legion page.
- Ind Way-Enlist two of your friends as members of the
- Rang-a-Tang Club. Here's how to do it:
- A-Just have them apply for membership to the club in the same wey as you did. 8-Des drop me a post eard giving me their names and
- addresses.
- C-le sure and write your own name and address on this card to that we can make you a charter member of the Honor Legies.

Charter members of the Rang-a-Tang Monor Legion will receive a beautifully engraved Honor Legion diploma. witable for framing, signed by Dr. Alexander Slawson, Dector of Veterinary Medicine; the author, Jee Blair; the srtist, Ed Smalle, Jr., and myself.

Just remember this: It is only necessary to do one of the above two things to obtain charter membership in the Lang-a-Tang Honor Legion. Go to itt

HY SPIED.

THIS MONTH'S MEMBERSHIP LIST Eddie Beulike Robert Lawrence Madda

Everyone loves a dog. That is because down deep inside everyone is kind and because everyone seeks companionship. The old adage "Man's best friend is his dog" still holds true.

Do you own a dog? Whether you do or whether you don't, you are entitled to join the Rang-a-Tang Club and to become a prospect for charter membership in the Rang-a-Tang Honor Legion.

The purpose of the Rang-a-Tang Club is to have fellowship among doglovers and dog owners and to promote kindness towards animals. Also the club wants to help you with any problem concerning your dog. The Rang-a-Tang Club's veterinarian, Dr. Alexander Slawson will furnish to members of the club absolutely free by mail only, information about the care and training of dogs.

### HOW TO JOIN THE RANG-A-TANG CLUB

Fill in the coupon which contains the Rang-a-Tang Oath and mail it to Hy Speed together with 10c in coin, to cover handling.

Members of the Rang-a-Tang Club will receive an embossed membership card and a Rang-a-Tang button as well as a free copy of Dr. Slawson's booklet "Highlights on the Health of Your Dog and Cat" and the privilege of becoming a charter nember in the Rang-a-Tang Honor Legion. Members will also be entitled to receive by mail only the professional advice of Dr. Alexander Slawson, veterinarian, absolutely free.

#### THIS MONTH'S HONOR LEGION LETTER Dear By Speed,

The other day I saw a dog limping across the street, then a car came speeding toward the dog, ran over it and broke its back leg. The driver kept right en going. I burried into the house and brought out a blanket, carefully laid the dog on the blankst and carried him into the house. Then I called up a veter-inarian. We bound the poor dog's leg in splints. I first noticed the dog had a license and gave him to the verterimarian who promised to turn it over to its owner.